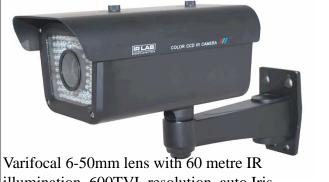

## Upgrade options

See DVR options list overleaf

illumination. 600TVL resolution, auto Iris. £299.95 per camera or add £199 as an upgrade

Speed dome with 10x optical and 10x digital zoom £499.95 per camera or add £399 as an upgrade

Varifocal 2.8-11mm lens with 25 metre IR illumination. 600TVL resolution, vandal proof. £199.95 per camera or add £149 as upgrade