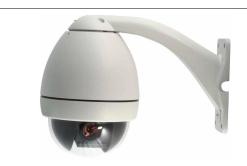

## Upgrade options

See DVR options list overleaf

illumination. 600TVL resolution, auto Iris. £299.95 per camera or add £199 as an upgrade

Speed dome with 10x optical and 10x digital zoom £499.95 per camera or add £399 as an upgrade