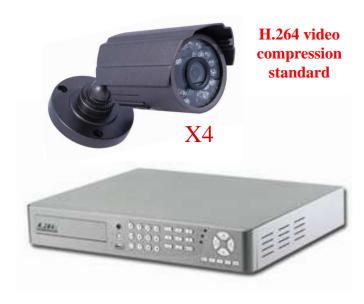

## Four camera system

- \* 250Gb (with other HDD options to 1Tb)
- \* High speed internet & H.264 recording.

#### Ability to:

- \* View images in real time over Internet.
- \* Backup recordings to USB stick.

#### Features:

- \* Quality, real time live display
- \* Motion detect for each channel with sensitivity
- \* Support for schedule recording
- \* Covert camera facility

Camera specification as per single camera systems on the left. Other cameras are available with higher specifications on request.

Installed price to TV input inc 4 cameras - £799.00