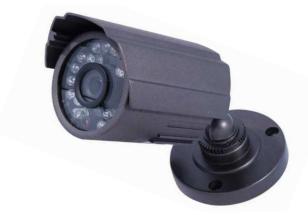

## Single camera system

### \* Installed to one TV £149 inc \*

Medium resolution colour during the day, B&W at night, with a 3.6mm fixed iris lens. The camera incorporates dual glass technology that completely eliminates IR reflection in to the lens at night. Mounted in a robust aluminium housing, the camera is fitted with 18 IR LEDs that allow the camera to be used in total darkness up to a range of 10 metres. The camera is IP65 rated and can be fitted outdoors. The bracket supplied can move in 3 axis and also allows cable management.

- \* 420TVL 1/4" Sony CCD
- \* 3.6mm fixed iris lens
- \* 10 metre IR range @ 90°
- \* Dual glass technology
- \* Size 85 x 57 x 55mm

TV must have a suitable input connection, either CVBS or SCART. Virtually all TVs will have one or the other.

\* 12 months warranty and fitted by our engineers \*