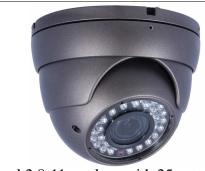

### \* Installed to one TV £149 inc \*

Medium resolution colour during the day, B&W at night, with a 3.6mm fixed iris lens. The camera incorporates dual glass technology that completely eliminates IR reflection in to the lens at night. Mounted in a robust aluminium housing, the camera is fitted with 18 IR LEDs that allow the camera to be used in total darkness up to a range of 10 metres. The camera is IP65 rated and can be fitted outdoors. The bracket supplied can move in 3 axis and also allows cable management.

- \* 420TVL 1/4" Sony CCD
- \* 3.6mm fixed iris lens
- \* 10 metre IR range @ 90°
- \* Dual glass technology
- \* Size 85 x 57 x 55mm

TV must have a suitable input connection, either CVBS or SCART. Virtually all TVs will have one or the other.